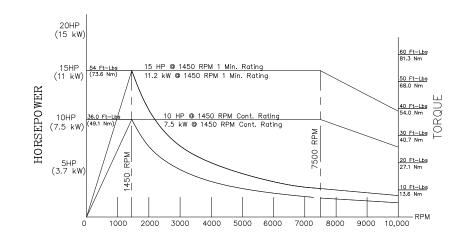

g

940.0 [37.0"]

298.0 [12.0"] 3009.5 [118.5"]

2794.0 [110.0"]

- >> 5-axis/5-sided software features Tool Path Linearization, Tool Center Point Management, Transform Plane, 3D Tool Compensation, Tool Vector Input & Retract, Shortest Angular Traverse, 3D Import
- Ergonomically designed MAX5 console with twin 19" LCD screens
- Robust control specifications (standard) 2.7GHz Dual Core Processor, 4GB RAM Memory, 128GB Solid State Hard Drive
- Z-axis regenerative brake no counterbalance

Machine specifications can be found on Pages 46-49

## POWER & CAPACITY VCX600i



**TABLE SPECIFICATIONS** 

**INTERIOR CLEARANCES** 

## Y-TRAVEL Z-TRAVEL 550.0 500.0 [21.6"] [19.7"] **SPINDLE** 269.0 [10.8"] NOSE [10.6"] 200.0 [7.9"] 62.0 T 400.0 [2.4"] [15.7" 750.0 \_X-TRAVEL [29.5"]

## POWER & TORQUE