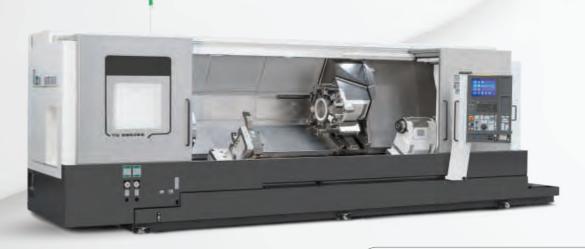

### **Z2200 MODEL**

GOODBYE TO OBSOLETE SPINDLES
WITH REDUCTION GEARBOXES

## **Z3200 MODEL**

INTEGRATED SPINDLES WITH HIGH POWER AND TORQUE

12,000 RPM / 105 Nm / 13kW