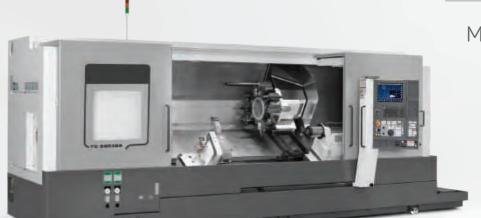

# TORO SERIES

**Z800 MODEL** 

OIL-COOLED **BALLSCREW NUTS** AND BOXWAYS

### **Z1350 MODEL**

LASER COMPENSATION ON ALL AXES

12.000 RPM 16-STATION TURRET SUPER HIGH TORQUE LIVE TOOLS