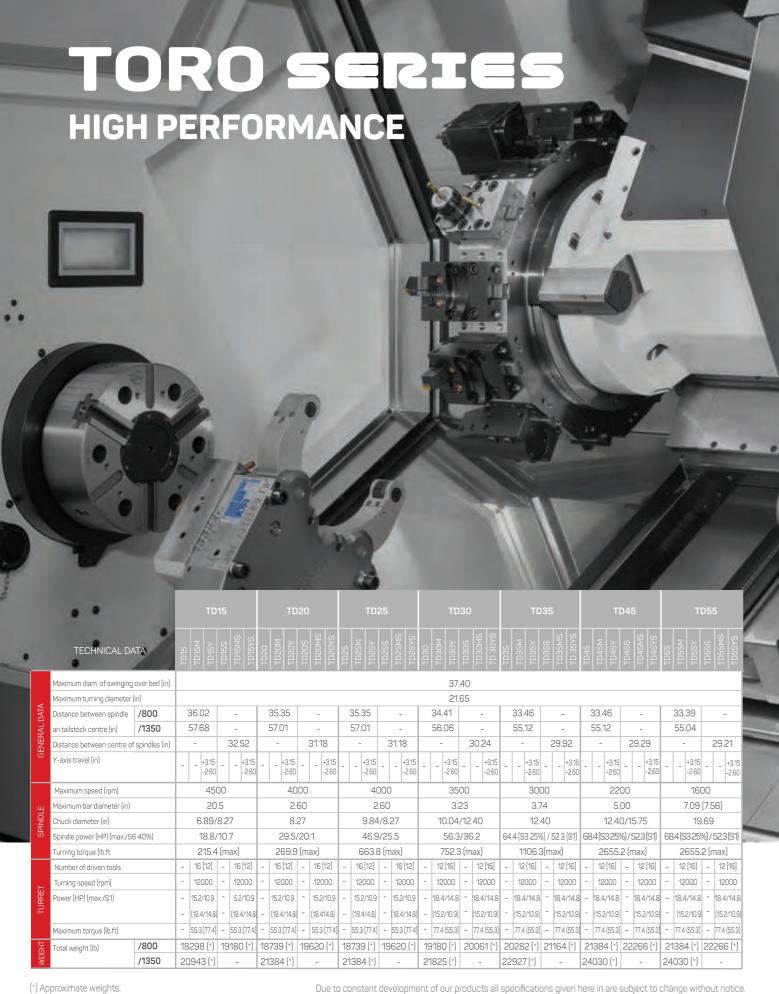

#### TORO SERIE BIG DOES NOT MEAN SLOW TECHNICAL DATA 37.40 ximum turning diameter (in) 21.65 91.14 90.47 90.47 89.53 88.58 88.58 88.50 130.51 129.84 129.84 128.90 127.95 127.96 127.87 \_ +3.15 +3.15 axis travel (in) +3.15 +3.15 +3.15 +3.15 +3.15 -2.60 -2.60 -2.60 -2.60 -2.60 -2.60 4500 4000 4000 3500 3000 2200 1600 Maximum speed (rpm) 2.60 2.60 3.74 5.0 7.09 2.05 3.23 aximum har diameter (in) 6.89/8.27 8.27 9.84/8.27 10.04/12.40 12.40/15.75 19.69 12.40/15.75 huck diameter (in) 46.9/25.5 18.8/10.7 29.5/20.1 56.3/36.2 64.4 (S3 25%) /52.3 (S<sup>2</sup> 88.4 (S3 25%) /52.3 (S1 68.4 (S3 25%) /52.3 (S1 pindle power (HP) (max./S6 40%) 284.7 (max) 215.4 (max) 663.8(max) 752.3 (max) 1106.3 (max) 2655.3 (max) lumber of driven tools 16 [12] 16 [12] 16 [12] 16 [12] 12 [16] 12 [16] 12 [16] 12000 12000 12000 12000 12000 12000 12000 Turning speed (rpm) ower (HP) (max./S1) 18.4/14.8 18.4/14.8 15.2/10.9 15.2/10.9 15.2/10.9 15.2/10.9 18.4/14.8 (18.4/14.8) (18.4/14.8) (18.4/14.8) [18.4/14.8] (15.2/10.9) (15.2/10.9) (15.2/10.9) aximum torque (lb.ft) 77.4 77.4 77.4 77.4 77.4 77.4 77.4 24691(\*) 25132 (\*) 25132 (\*) 25573 (\*) 26675 (\*) 27778 (\*) 27778 (\*) otal weight (lb) /3200 28659 (\*) 29100 (\*) 29100 (\*) 29541(\*) 30643 (\*) 31746 (\*) 31746 (\*)

(\*) Approximate weights.

Due to constant development of our products all specifications given here in are subject to change without notice.