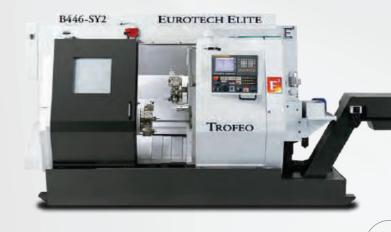

# TROFED SERIES **HIGH PERFORMANCE**







| 1      | TECHNICAL DATA                           | B446-SY2   | B465-SY2   | B481-SY2   |   |
|--------|------------------------------------------|------------|------------|------------|---|
| DATA   | Bar capacity (in)                        | 2.00       | 2.75       | 3.15       |   |
|        | Distance between centre of spindles (in) | 37.5       | 37.5       | 37.5       |   |
|        | Maximum speed (rpm)                      | 5000       | 4000       | 2800       |   |
|        | Spindle nose                             | ASA 5"A2   | ASA 6"A2   | ASA 8"A2   |   |
|        | Spindle bore (in)                        | 2.17       | 3.15       | 3.15       |   |
|        | Chuck diameter (in)                      | 8          | 8          | 8          | - |
|        | Spindle p