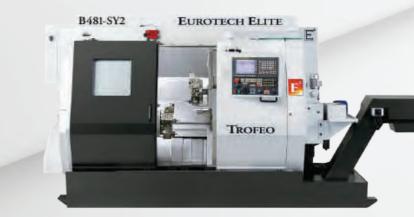

## **B481-SY2 MODEL**

PARTS CONVEYOR WITH SELF REVERSING OPTION TO SEPARATE FINISHED PARTS FROM REMNANTS