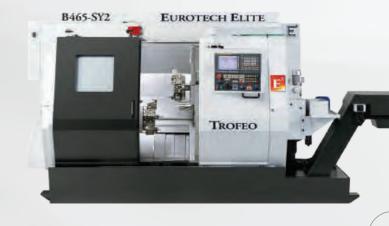

# TROFED SERIES **HIGH PERFORMANCE**







| 1      | TECHNICAL DATA                           | B446-SY2   | B465-SY2   | B481-SY2   |   |
|--------|------------------------------------------|------------|------------|------------|---|
| DATA   | Bar capacity (in)                        | 2.00       | 2.75       | 3.15       |   |
|        | Distance between centre of spindles (in) | 37.5       | 37.5       | 37.5       |   |
|        | Maximum speed (rpm)                      | 5000       | 4000       | 2800       |   |
|        | Spindle nose                             | ASA 5"A2   | ASA 6"A2   | ASA 8"A2   |   |
|        | Spindle bore (in)                        | 2.17       | 3.15       | 3.15       |   |
|        | Chuck diameter (in)                      | 8          | 8          | 8          | - |
|        | Spindle